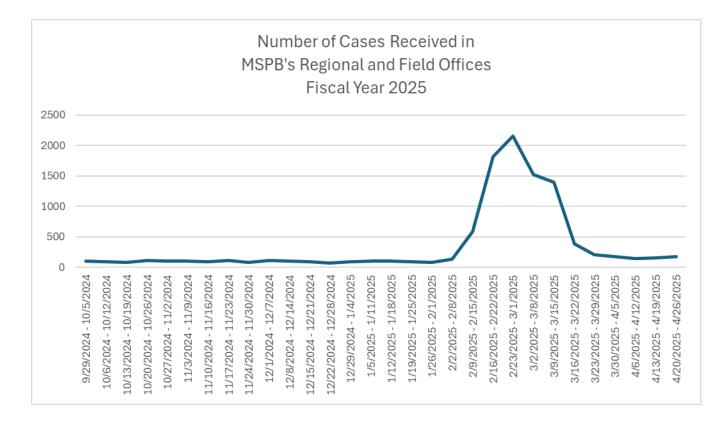

## Weekly Number of Cases Received in the Regional and Field Offices Fiscal Year 2025

| Date Range              | No. Cases Received in MSPB Regional/Field Offices |
|-------------------------|---------------------------------------------------|
| 9/29/2024 - 10/5/2024   | 99                                                |
| 10/6/2024 - 10/12/2024  | 96                                                |
| 10/13/2024 - 10/19/2024 | 86                                                |
| 10/20/2024 - 10/26/2024 | 113                                               |
| 10/27/2024 - 11/2/2024  | 105                                               |
| 11/3/2024 - 11/9/2024   | 102                                               |
| 11/10/2024 - 11/16/2024 | 89                                                |
| 11/17/2024 - 11/23/2024 | 110                                               |
| 11/24/2024 - 11/30/2024 | 84                                                |
| 12/1/2024 - 12/7/2024   | 113                                               |
| 12/8/2024 - 12/14/2024  | 100                                               |
| 12/15/2024 - 12/21/2024 | 93                                                |
| 12/22/2024 - 12/28/2024 | 68                                                |
| 12/29/2024 - 1/4/2025   | 98                                                |
| 1/5/2025 - 1/11/2025    | 108                                               |
| 1/12/2025 - 1/18/2025   | 101                                               |
| 1/19/2025 - 1/25/2025   | 98                                                |
| 1/26/2025 - 2/1/2025    | 83                                                |
| 2/2/2025 - 2/8/2025     | 135                                               |
| 2/9/2025 - 2/15/2025    | 589                                               |
| 2/16/2025 - 2/22/2025   | 1822                                              |
| 2/23/2025 - 3/1/2025    | 2156                                              |
| 3/2/2025 - 3/8/2025     | 1528                                              |
| 3/9/2025 - 3/15/2025    | 1394                                              |
| 3/16/2025 - 3/22/2025   | 384                                               |
| 3/23/2025 - 3/29/2025   | 208                                               |

| Total No. Cases Received | 10615 |
|--------------------------|-------|
| 4/20/2025 - 4/26/2025    | 172   |
| 4/13/2025 - 4/19/2025    | 155   |
| 4/6/2025 - 4/12/2025     | 147   |
| 3/30/2025 - 4/5/2025     | 179   |

"Cases Received" includes appeals that have been submitted to the Merit Systems Protection Board's Regional and Field Offices during the specified period. These numbers are subject to change and may include appeals that will be rejected as duplicates or because they fail to provide the information required by MSPB's regulations at 5 C.F.R. § 1201.14(a). Official case processing statistics are released through the Board's <u>Annual</u> <u>Reports and Annual Performance Reports-Annual Performance Plans</u>.